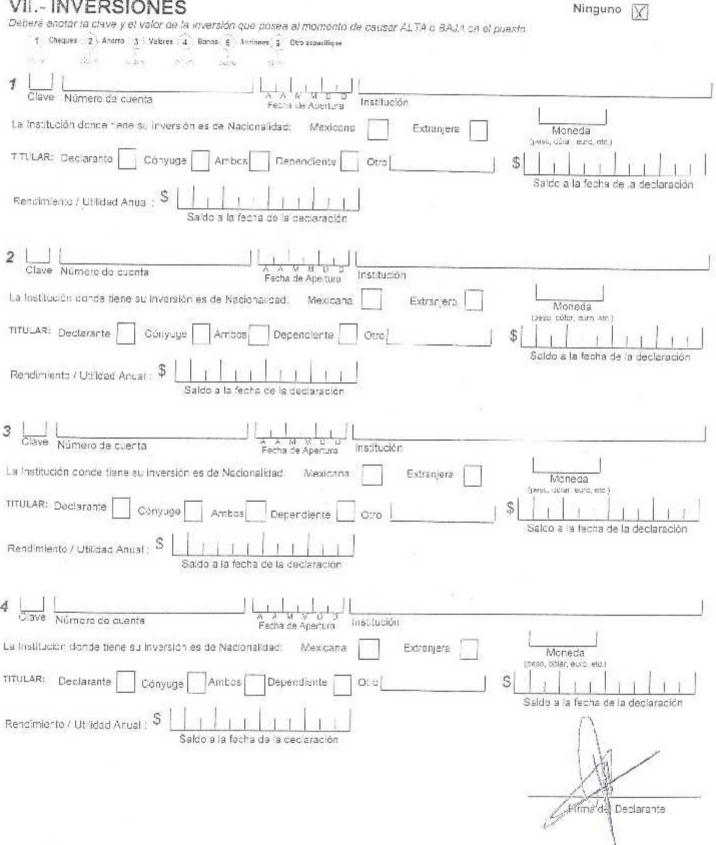

### VIL- INVERSIONES

Anote la clave de inversión con que cuenta, en caso de tener inversión en un negocio propio, deberá señalarlo en la sección VIII.- OTRO TIPO DE INVERSIÓN

### VII.- INVERSIONES

| III OTRO TIPO DE                          | INVERSION                              | (negocio, el                      | mpresa, bufel           | te, etc.) Ninguno    |
|-------------------------------------------|----------------------------------------|-----------------------------------|-------------------------|----------------------|
| Tipo de inversión (repocio, empresa, auto | le, etc.) Razón Sócial de              | a la Inversión                    | Ubicación               |                      |
|                                           | 1 1 1                                  | Lilil I                           |                         |                      |
| Giro principal del negocio o invers       | ón Fecha I                             | A V V 5 D<br>hicio se operaciones | elegación o Municipio   | Entidad Federativa   |
| a crinicial de la inversión               | \$<br>Valor actual                     | <u>iliilii</u>                    | Moneda                  | % part cipación      |
| LAR: Declarante 🗌 Cónyuge                 | Ambes De                               | condiente Otre                    | lposa dólar e sa ein    | )                    |
| ndimiento / Utilidad Anusi - \$           |                                        | <u></u>                           |                         |                      |
| L                                         | 11                                     |                                   |                         |                      |
| Tipo de Inversión (negocio, empresa, but  | ate, etc.) Razón Social d              | e la Inversión                    | Ubicación               |                      |
| ro principal del negocio o inversión      |                                        |                                   | elegación o Município   | L                    |
|                                           |                                        | nicio de operaciones              | elegation o Montopo     | Entided Federativa   |
| Valor inicial de la inversión             | SLLL Valor actual                      |                                   | Monoda                  | % part c-pación      |
| JLAR: Declarante Cónyugo                  | Ambos Der                              | oordiente 🗌 Olio 📋                | (pesr, délar, suro, sta | )                    |
| endimiento / Utilidad Anual : \$          | il relati                              |                                   |                         |                      |
| S                                         | ido a la fecha de la decla             | tracion                           |                         |                      |
| Do de inversión (negocio, empresa, bu     | ara atri) Daván Conial                 | te le levens du                   | 10. 46443               |                      |
| the de inversion (negotio, empresa, oc    | ena, enc) nazori occiari               | ie a mvers on                     | Ub cación               | ÷                    |
| iro principal dei negocio o inversión     |                                        | A M M C C De                      | legación o Municipio    | Entidad Federativa   |
|                                           | at cheating of                         | I I                               |                         |                      |
| Valor inicial de la inversión             | S S                                    | 1.1.1.1.1.1.                      | Monada                  | % participación      |
| ULAR: Declarante Cónyugo                  |                                        |                                   | ipaso dólar euro ek     | t]                   |
| ULAR: Declaranto 🔄 Cónyugo                | Ambos De                               | penciente Otro _                  |                         |                      |
| endimianto / Util ded Anual : \$          | rlaglar                                | E F F                             |                         |                      |
| eren menses onnake wieder i . 1           | aido a la fecha de la decl             | eración                           |                         |                      |
| L                                         |                                        |                                   | 1                       |                      |
| Tipo de Inversión (negocio, empresa, ou   | ato, ato) Razón Social (               | le la Inversión                   | Ubicación               |                      |
| iro principal do! negocio o inversión     |                                        |                                   |                         |                      |
| no pri oparadi negocio o intension        | Fecha                                  | Inicio de operaciones De          | lagación o Municipio    | Enlidad Federativa   |
| Valor inicial de la inversión             | S<br>Valor actual                      | iliilii                           | Moneda                  | ]<br>% participación |
| JLAR: Declarante 🗌 Cónyuge                | Ambos Cep                              | endiente 🗌 Otro 🗌                 | (deso, cóler, aun, Ah   | <u></u>              |
|                                           |                                        |                                   |                         |                      |
| endimionto / Utilidad Anuai I \$ 📘<br>S   | I I I I I I I I I I I I I I I I I I I  | L ] ]                             |                         | A                    |
| and restor a craided within the           | IIIIIIIIIIIIIIIIIIIIIIIIIIIIIIIIIIIIII | eración                           |                         | Firma Leftepolaranta |