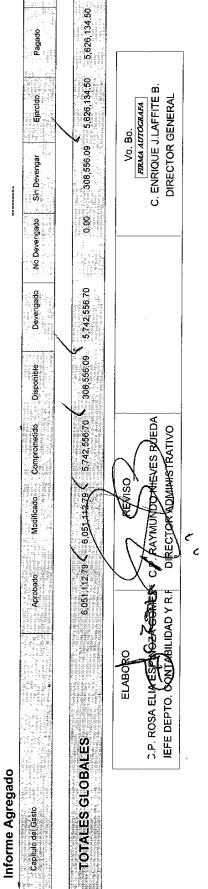

DIRECTOR DE ADMINISTRACIÓN RAYMUNDO MEVES RUEDA ELABORÓ

AUTORIZÓ

FIRMA AUTOGRAFA ENRIQUE JAVIER LAFFITTE BRETÓN DIRECTOR GENERAL

| FIDEICOMISO BALNEARIO AGUA HEDIONDA | STADO DEL EJERCICIO DEL PRESUPUESTO DE EGRESOS |
|-------------------------------------|------------------------------------------------|
| FIDEICO                             | <b>ESTAD</b> (                                 |

DEL: 01/01/2014 AL: 30/06/2014

Emisión : 09/07/2014 Hoja : 1

| Informe Agregado                                                                    |              | L<br>L        | LONEDOD             |            |              | 5                |              | + ML . 30/00/2014 | + 01         |                                                                                                                                                                                                                                                                                                                                                                                                                                                                                                                                                                                                                                                                                                                                                                                                                                                                                                                                                                                                                                                                                                                                                                                                                                                                                                                                                                                                                                                                                                                                                                                                                                                                                                                                                                                                                                                                                    |
|-------------------------------------------------------------------------------------|--------------|---------------|---------------------|------------|--------------|------------------|--------------|-------------------|--------------|------------------------------------------------------------------------------------------------------------------------------------------------------------------------------------------------------------------------------------------------------------------------------------------------------------------------------------------------------------------------------------------------------------------------------------------------------------------------------------------------------------------------------------------------------------------------------------------------------------------------------------------------------------------------------------------------------------------------------------------------------------------------------------------------------------------------------------------------------------------------------------------------------------------------------------------------------------------------------------------------------------------------------------------------------------------------------------------------------------------------------------------------------------------------------------------------------------------------------------------------------------------------------------------------------------------------------------------------------------------------------------------------------------------------------------------------------------------------------------------------------------------------------------------------------------------------------------------------------------------------------------------------------------------------------------------------------------------------------------------------------------------------------------------------------------------------------------------------------------------------------------|
| (A. A. M. A. M. A. M. A. M.                     | Aprobado     | Modificado    | Compromettido       | Disponible | Devengado    | No Devengado     | Sin Devengar |                   |              | Subelection and the second secon |
| SERVICIOS PERSONALES                                                                | 4,220,962.17 | 4,230,959.68€ | 4,146,116.67        | 84,843.01  | 4,146,116.67 | 00.0             | 84,843.01    | 4,018,924.63      | 4,018,924.63 | 74,845.5(                                                                                                                                                                                                                                                                                                                                                                                                                                                                                                                                                                                                                                                                                                                                                                                                                                                                                                                                                                                                                                                                                                                                                                                                                                                                                                                                                                                                                                                                                                                                                                                                                                                                                                                                                                                                                                                                          |
| REMUNERACIONES AL PERSONAL DE<br>CARACTER PERMANENTE                                | 2,140,882.08 | 2,311,520.67  | 2,311,520.67        | 0.00       | 2,311,520.67 | 0.00             | 00.00        | 2,350,891.08      | 2,350,891.08 | -170,638.55                                                                                                                                                                                                                                                                                                                                                                                                                                                                                                                                                                                                                                                                                                                                                                                                                                                                                                                                                                                                                                                                                                                                                                                                                                                                                                                                                                                                                                                                                                                                                                                                                                                                                                                                                                                                                                                                        |
| Sueldos base al personal permanente                                                 | 2,140,882.08 | 2,311,520.67  | 2,311,520.67 -      | 0.00       | 2,311,520.67 | 0.00             | 0.00         | 2,350,891.08      | 2,350,891.08 | -170,638.5(                                                                                                                                                                                                                                                                                                                                                                                                                                                                                                                                                                                                                                                                                                                                                                                                                                                                                                                                                                                                                                                                                                                                                                                                                                                                                                                                                                                                                                                                                                                                                                                                                                                                                                                                                                                                                                                                        |
| REMUNERACIONES AL PERSONAL DE<br>CARACTER TRANSITORIO                               | 494,566.26   | 321,579.03    | 295,143.62          | 26,435.41  | 295,143.62   | 0.00             | 26,435.41    | 306,077.68        | 306,077,68   | 199,422.6⁄                                                                                                                                                                                                                                                                                                                                                                                                                                                                                                                                                                                                                                                                                                                                                                                                                                                                                                                                                                                                                                                                                                                                                                                                                                                                                                                                                                                                                                                                                                                                                                                                                                                                                                                                                                                                                                                                         |
| Sueldos base al personal eventual                                                   | 494,566.26   | 321,579.03 *  | 295,143.62          | 26,435.41  | 295,143.62   | 0.00             | 26,435.41    | 306,077.68        | 306,077.68   | 199,422.64                                                                                                                                                                                                                                                                                                                                                                                                                                                                                                                                                                                                                                                                                                                                                                                                                                                                                                                                                                                                                                                                                                                                                                                                                                                                                                                                                                                                                                                                                                                                                                                                                                                                                                                                                                                                                                                                         |
| REMUNERACIONES ADICIONALES Y ESPECIALES                                             | 435,854.79   | 326,255.89 *  | 321,238.12          | 5,017.77   | 321,238.12   | 0.00             | 5,017.77     | 325,345.99        | 325,345.99   | 114,616.67                                                                                                                                                                                                                                                                                                                                                                                                                                                                                                                                                                                                                                                                                                                                                                                                                                                                                                                                                                                                                                                                                                                                                                                                                                                                                                                                                                                                                                                                                                                                                                                                                                                                                                                                                                                                                                                                         |
| Primas por años de servicios efectivos<br>prestados                                 | 155,282.40   | 64,890.54     | 60,067.80           | 4,822.74   | 60,067.80    | 0.0              | 4,822.74     | 60,067.80         | 60,067.80    | 95,214.6(                                                                                                                                                                                                                                                                                                                                                                                                                                                                                                                                                                                                                                                                                                                                                                                                                                                                                                                                                                                                                                                                                                                                                                                                                                                                                                                                                                                                                                                                                                                                                                                                                                                                                                                                                                                                                                                                          |
| Primas de vacaciones, dominical y gratificación<br>de fin de año                    | 139,680.53   | 141,580.31    | 141,385.28          | 195.03     | 141,385.28   | 0.00             | 195.03       | 144,737.98        | 144,737.98   | -1,704.7£                                                                                                                                                                                                                                                                                                                                                                                                                                                                                                                                                                                                                                                                                                                                                                                                                                                                                                                                                                                                                                                                                                                                                                                                                                                                                                                                                                                                                                                                                                                                                                                                                                                                                                                                                                                                                                                                          |
| Horas extraordinarias                                                               | 140,891.86   | 119,785.04    | 119,785.04          | 0.00       | 119,785.04   | 0.00             | 0.00         | 120,540.21        | 120,540.21   | 21,106.82                                                                                                                                                                                                                                                                                                                                                                                                                                                                                                                                                                                                                                                                                                                                                                                                                                                                                                                                                                                                                                                                                                                                                                                                                                                                                                                                                                                                                                                                                                                                                                                                                                                                                                                                                                                                                                                                          |
| SEGURIDAD SOCIAL                                                                    | 610,398.78   | 737,018.96 •  | 732,751.29          | 4,267.67   | 732,751.29   | 0.00             | 4,267.67     | 551,146.91        | 551,146.91   | -122,352.51                                                                                                                                                                                                                                                                                                                                                                                                                                                                                                                                                                                                                                                                                                                                                                                                                                                                                                                                                                                                                                                                                                                                                                                                                                                                                                                                                                                                                                                                                                                                                                                                                                                                                                                                                                                                                                                                        |
| Aportaciones de seguridad social                                                    | 369,332.28   | 345,035.39    | 340,767.72          | 4,267.67   | 340,767.72   | 0.00             | 4,267.67     | 283,480.01        | 283,480.01   | 28,564.56                                                                                                                                                                                                                                                                                                                                                                                                                                                                                                                                                                                                                                                                                                                                                                                                                                                                                                                                                                                                                                                                                                                                                                                                                                                                                                                                                                                                                                                                                                                                                                                                                                                                                                                                                                                                                                                                          |
| Aportaciones a fondos de vivienda                                                   | 158,759.61   | 151,817.65    | 151,817.65          | 0.00       | 151,817.65   | 0.00             | 00.0         | 96,679.13         | 96,679.13    | 6,941.9€                                                                                                                                                                                                                                                                                                                                                                                                                                                                                                                                                                                                                                                                                                                                                                                                                                                                                                                                                                                                                                                                                                                                                                                                                                                                                                                                                                                                                                                                                                                                                                                                                                                                                                                                                                                                                                                                           |
| Aportaciones al sistema para el retiro                                              | 82,306.89    | 189,740.81    | 189,740.81          | 00.0       | 189,740.81   | 0.00             | 0.0          | 120,562.66        | 120,562.66   | -107,433.92                                                                                                                                                                                                                                                                                                                                                                                                                                                                                                                                                                                                                                                                                                                                                                                                                                                                                                                                                                                                                                                                                                                                                                                                                                                                                                                                                                                                                                                                                                                                                                                                                                                                                                                                                                                                                                                                        |
| Aportaciones para seguros                                                           | 0.00         | 50,425.11     | 50,425.11           | 00.0       | 50,425.11    | 0.00             | 0.00         | 50,425.11         | 50,425.11    | -50,425.11                                                                                                                                                                                                                                                                                                                                                                                                                                                                                                                                                                                                                                                                                                                                                                                                                                                                                                                                                                                                                                                                                                                                                                                                                                                                                                                                                                                                                                                                                                                                                                                                                                                                                                                                                                                                                                                                         |
| OTRAS PRESTACIONES SOCIALES Y<br>ECONOMICAS                                         | 539,260.26   | 534,585.13 *  | 485,462.97          | 49,122.16  | 485,462.97   | 00.0             | 49,122.16    | 485,462.97        | 485,462.97   | 53,797.25                                                                                                                                                                                                                                                                                                                                                                                                                                                                                                                                                                                                                                                                                                                                                                                                                                                                                                                                                                                                                                                                                                                                                                                                                                                                                                                                                                                                                                                                                                                                                                                                                                                                                                                                                                                                                                                                          |
| Prestaciones y haberes de retiro                                                    | 216,040.26   | 216,489.26    | 211,740.54          | 4,748.72   | 211,740.54   | 0.00             | 4,748.72     | 211,740.54        | 211,740.54   | 4,299.72                                                                                                                                                                                                                                                                                                                                                                                                                                                                                                                                                                                                                                                                                                                                                                                                                                                                                                                                                                                                                                                                                                                                                                                                                                                                                                                                                                                                                                                                                                                                                                                                                                                                                                                                                                                                                                                                           |
| Prestaciones contractuales                                                          | 284,520.00   | 273,915.87    | 268,242.43          | 5,673.44   | 268,242.43   | 0.00             | 5,673.44     | 268,242.43        | 268,242.43   | 16,277.57                                                                                                                                                                                                                                                                                                                                                                                                                                                                                                                                                                                                                                                                                                                                                                                                                                                                                                                                                                                                                                                                                                                                                                                                                                                                                                                                                                                                                                                                                                                                                                                                                                                                                                                                                                                                                                                                          |
| Otras Prestaciones Sociales y Economicas                                            | 38,700.00    | 38,700.00     | 0.0                 | 38,700.00  | 00'0         | 0.00             | 38,700.00    | 0.00              | 0.00         | 38,700.00                                                                                                                                                                                                                                                                                                                                                                                                                                                                                                                                                                                                                                                                                                                                                                                                                                                                                                                                                                                                                                                                                                                                                                                                                                                                                                                                                                                                                                                                                                                                                                                                                                                                                                                                                                                                                                                                          |
| Otras prestaciones sociales y económicas                                            | 0.0          | 5,480.00      | 5,480.00            | 00.0       | 5,480.00     | 0.00             | 0.0          | 5,480.00          | 5,480.00     | -5,480.00                                                                                                                                                                                                                                                                                                                                                                                                                                                                                                                                                                                                                                                                                                                                                                                                                                                                                                                                                                                                                                                                                                                                                                                                                                                                                                                                                                                                                                                                                                                                                                                                                                                                                                                                                                                                                                                                          |
| MATERIALES Y SUMINISTROS                                                            | 782,996.87   | 786,435.31 🕹  | 707,352.01          | 79,083.30  | 707,352.01 🗶 | 0.00             | 79,083.30    | 712,741.32        | 712,741.32   | 75,644.8                                                                                                                                                                                                                                                                                                                                                                                                                                                                                                                                                                                                                                                                                                                                                                                                                                                                                                                                                                                                                                                                                                                                                                                                                                                                                                                                                                                                                                                                                                                                                                                                                                                                                                                                                                                                                                                                           |
| MATERIALES DE ADMINISTRACION, EMISION DE<br>DOCUMENTOS Y ARTICULOS OFICIALES        | 147,364.62   | 155,725.25 @  | 140,419.86          | 15,305.39  | 140,419,86   | 0.00             | 15,305.39    | 140,735.22        | 140,735.22   | 6,944.76                                                                                                                                                                                                                                                                                                                                                                                                                                                                                                                                                                                                                                                                                                                                                                                                                                                                                                                                                                                                                                                                                                                                                                                                                                                                                                                                                                                                                                                                                                                                                                                                                                                                                                                                                                                                                                                                           |
| Materiales, útiles y equipos menores de oficina                                     | 23,965.74    | 28,164.94     | 28,164.94           | 0.00       | 28,164.94    | 0.00             | 0.00         | 28,398.30         | 28,398.30    | -4,199.2(                                                                                                                                                                                                                                                                                                                                                                                                                                                                                                                                                                                                                                                                                                                                                                                                                                                                                                                                                                                                                                                                                                                                                                                                                                                                                                                                                                                                                                                                                                                                                                                                                                                                                                                                                                                                                                                                          |
| Materiales y útiles de impresión y reproducción                                     | 5,264.22     | 14,421.23     | 14,421.23           | 00.0       | 14,421.23    | 0.00             | 0.00         | 14,421.23         | 14,421.23    | -9,157.01                                                                                                                                                                                                                                                                                                                                                                                                                                                                                                                                                                                                                                                                                                                                                                                                                                                                                                                                                                                                                                                                                                                                                                                                                                                                                                                                                                                                                                                                                                                                                                                                                                                                                                                                                                                                                                                                          |
| Material estadistico y geográfico                                                   | 3,000.00     | 1,561.52      | 0.00                | 1,561.52   | 0.00         | 0.00             | 1,561.52     | 0.00              | ,<br>0.00    | 3,000.01                                                                                                                                                                                                                                                                                                                                                                                                                                                                                                                                                                                                                                                                                                                                                                                                                                                                                                                                                                                                                                                                                                                                                                                                                                                                                                                                                                                                                                                                                                                                                                                                                                                                                                                                                                                                                                                                           |
| Materiales, útiles y equipos menores de<br>tecnologías de la información y comunica | 3,000.00     | 2,133.79      | 00.0                | 2,133.79   | 0.00         | 00.00            | 2,133.79     | 00.0              | 0.00         | 3,000.01                                                                                                                                                                                                                                                                                                                                                                                                                                                                                                                                                                                                                                                                                                                                                                                                                                                                                                                                                                                                                                                                                                                                                                                                                                                                                                                                                                                                                                                                                                                                                                                                                                                                                                                                                                                                                                                                           |
| Material impreso e información digital                                              | 93,300.00    | 60,808.25     | 49,198.17           | 11,610.08  | 49,198.17    | 0.00             | 11,610.08    | 49,198.17         | 49,198.17    | 44,101.80                                                                                                                                                                                                                                                                                                                                                                                                                                                                                                                                                                                                                                                                                                                                                                                                                                                                                                                                                                                                                                                                                                                                                                                                                                                                                                                                                                                                                                                                                                                                                                                                                                                                                                                                                                                                                                                                          |
| Material de limpleza                                                                | 18,834.66    | 48,553.52     | 48,553.52           | 0.00       | 48,553.52    | 00 <sup>.0</sup> | 0.00         | 48,553.52         | 48,553.52    | -29,718,8€                                                                                                                                                                                                                                                                                                                                                                                                                                                                                                                                                                                                                                                                                                                                                                                                                                                                                                                                                                                                                                                                                                                                                                                                                                                                                                                                                                                                                                                                                                                                                                                                                                                                                                                                                                                                                                                                         |
| J                                                                                   |              | t             | ſ                   |            |              |                  |              |                   |              |                                                                                                                                                                                                                                                                                                                                                                                                                                                                                                                                                                                                                                                                                                                                                                                                                                                                                                                                                                                                                                                                                                                                                                                                                                                                                                                                                                                                                                                                                                                                                                                                                                                                                                                                                                                                                                                                                    |
| 1.9                                                                                 | L            |               | $\langle 0 \rangle$ |            |              | •                |              |                   | •            |                                                                                                                                                                                                                                                                                                                                                                                                                                                                                                                                                                                                                                                                                                                                                                                                                                                                                                                                                                                                                                                                                                                                                                                                                                                                                                                                                                                                                                                                                                                                                                                                                                                                                                                                                                                                                                                                                    |